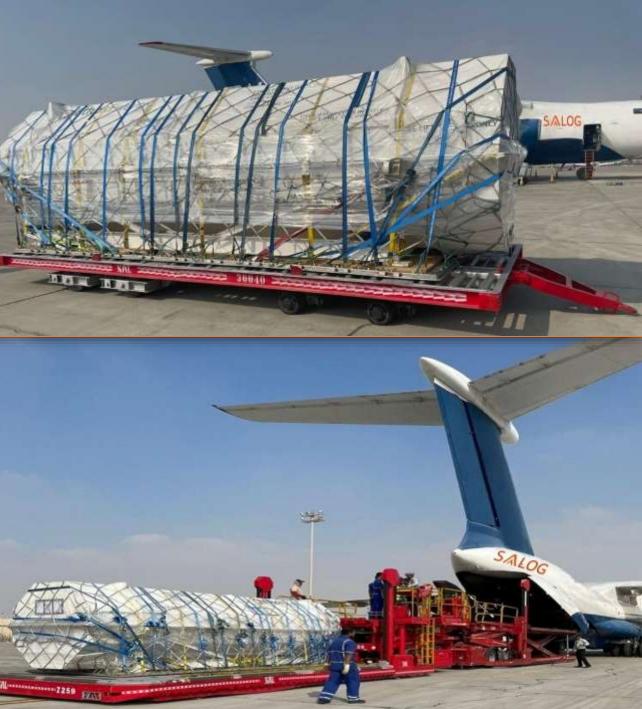

#### **CRANE ARRANGEMENT**

Upon receiving confirmation from the Client, SALOG communicated on November 16, 2023, instructing the arrangement of a 50-ton crane for loading facility and subsequent offloading at DMM Airport.

## AWB/ FLIGHT SCHEDULE

SAUDI ARAMCO- CI & PL.pdf

SALOG delivered the AWB to Client on November 19, 2023 via mail. Post-AWB submission, Client promptly provided SALOG with the invoice and packing list on November 20, 2023.

Upon Client's request, SALOG provided the final flight schedule on November 21, 2023, in response to inquiry about the flight schedule date.

| DATE         | IL-76TD/4K                                    |
|--------------|-----------------------------------------------|
| 25.11<br>SAT | AZQ4566 KWI0800z-DMM0900:<br>AZQ4567 DMM1100z |
| 1            |                                               |