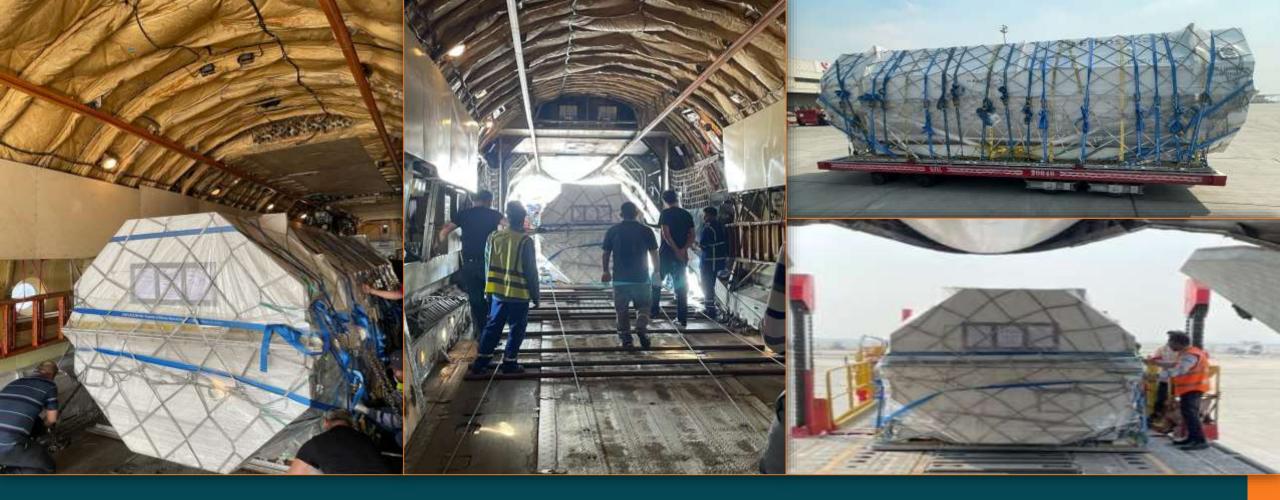

#### **CRANE ARRANGEMENT**

Upon receiving confirmation from the Client, SALOG communicated on November 16, 2023, instructing the arrangement of a 50-ton crane for loading facility and subsequent offloading at DMM Airport.

## AWB/ FLIGHT SCHEDULE

SAUDI ARAMCO- CI & PL.pdf

SALOG delivered the AWB to Client on November 19, 2023 via mail. Post-AWB submission, Client promptly provided SALOG with the invoice and packing list on November 20, 2023.

Upon Client's request, SALOG provided the final flight schedule on November 21, 2023, in response to inquiry about the flight schedule date.

| DATE         | IL-76TD/4K                                    |
|--------------|-----------------------------------------------|
| 25.11<br>SAT | AZQ4566 KWI0800z-DMM0900:<br>AZQ4567 DMM1100z |
| 1            |                                               |