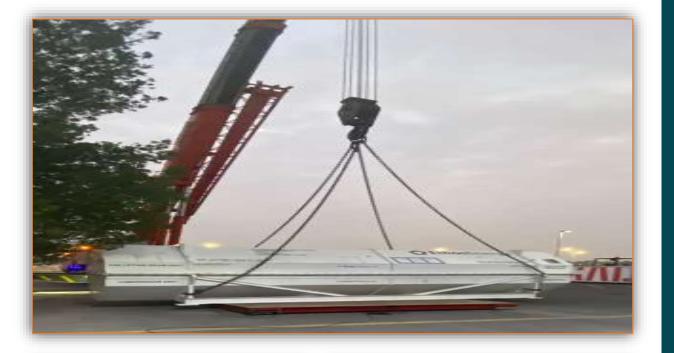

#### **CRANE ARRANGEMENT**

Upon receiving confirmation from the Client, SALOG communicated on November 16, 2023, instructing the arrangement of a 50-ton crane for loading facility and subsequent offloading at DMM Airport.