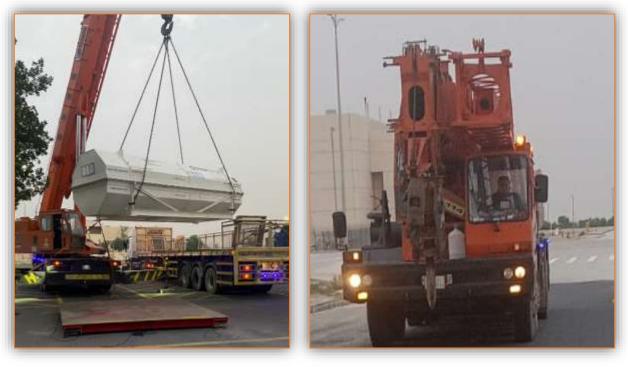

#### **CRANE ARRANGEMENT**

Upon receiving confirmation from the Client, SALOG communicated on November 16, 2023, instructing the arrangement of a 50-ton crane for loading facility and subsequent offloading at DMM Airport.