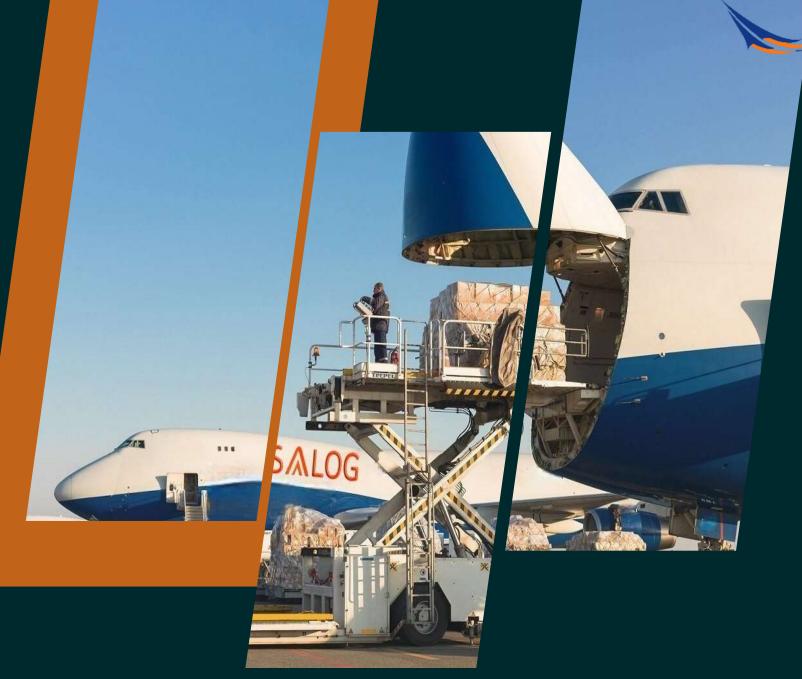

#### **CRANE ARRANGEMENT**

Upon receiving confirmation from the Client, SALOG communicated on November 16, 2023, instructing the arrangement of a 50-ton crane for loading facility and subsequent offloading at DMM Airport.