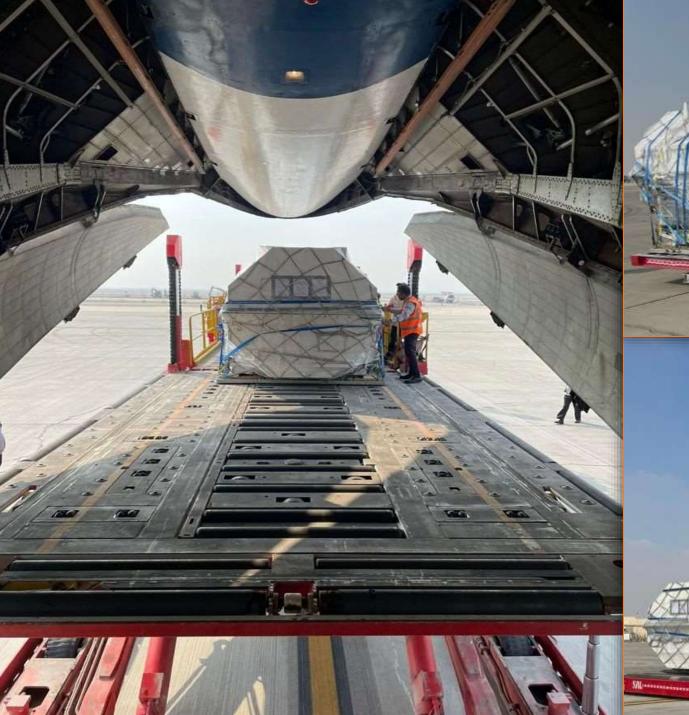

#### **CRANE ARRANGEMENT**

Upon receiving confirmation from the Client, SALOG communicated on November 16, 2023, instructing the arrangement of a 50-ton crane for loading facility and subsequent offloading at DMM Airport.

## AWB/ FLIGHT SCHEDULE

SAUDI ARAMCO- CI & PL.pdf

SALOG delivered the AWB to Client on November 19, 2023 via mail. Post-AWB submission, Client promptly provided SALOG with the invoice and packing list on November 20, 2023.

Upon Client's request, SALOG provided the final flight schedule on November 21, 2023, in response to inquiry about the flight schedule date.

| DATE         | IL-76TD/4K                                    |
|--------------|-----------------------------------------------|
| 25.11<br>SAT | AZQ4566 KWI0800z-DMM0900:<br>AZQ4567 DMM1100z |
| 1            |                                               |