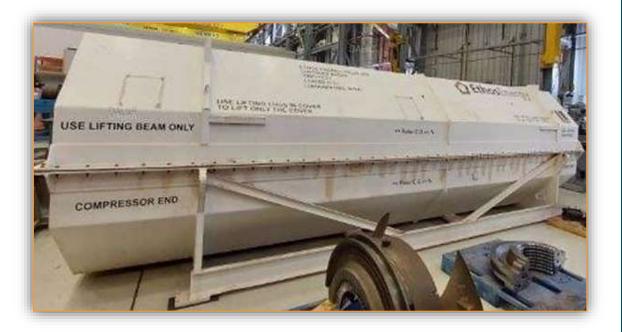

#### **CRANE ARRANGEMENT**

Upon receiving confirmation from the Client, SALOG communicated on November 16, 2023, instructing the arrangement of a 50-ton crane for loading facility and subsequent offloading at DMM Airport.