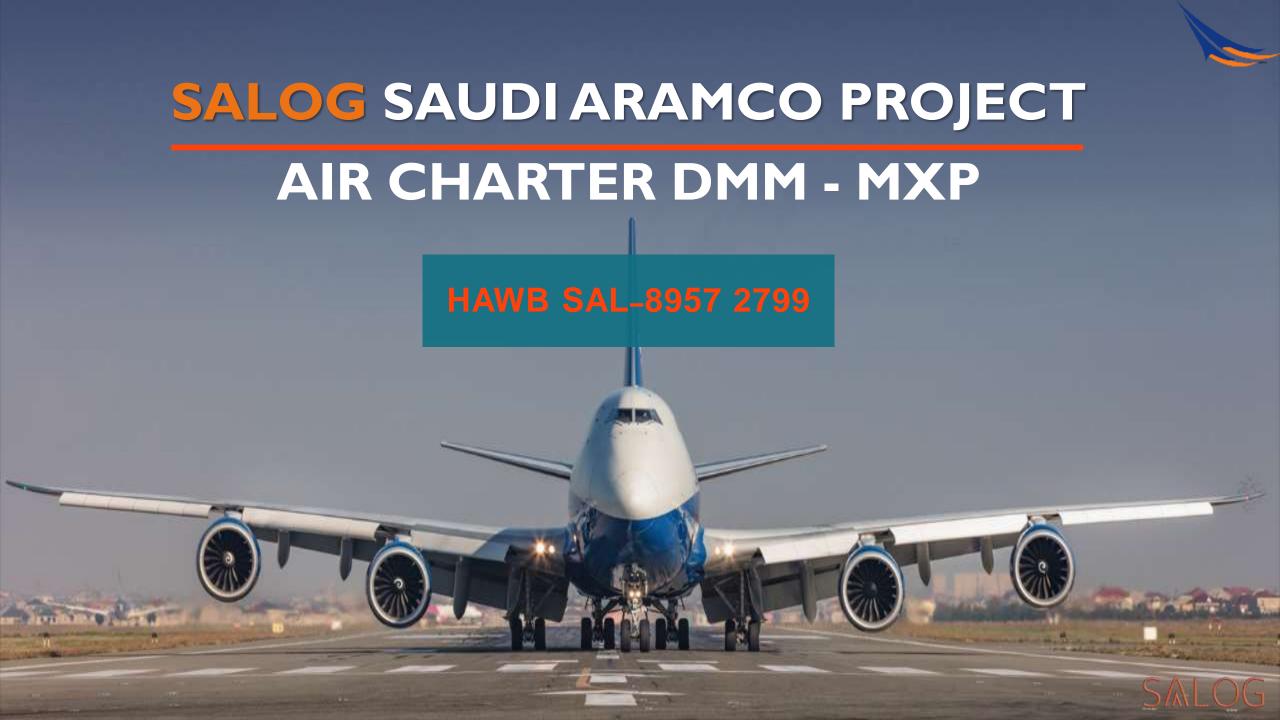

## AWB/ FLIGHT SCHEDULE

SAUDI ARAMCO- CI & PL.pdf

SALOG delivered the AWB to Client on November 19, 2023 via mail. Post-AWB submission, Client promptly provided SALOG with the invoice and packing list on November 20, 2023.

Upon Client's request, SALOG provided the final flight schedule on November 21, 2023, in response to inquiry about the flight schedule date.

| DATE         | IL-76TD/4K                                    |
|--------------|-----------------------------------------------|
| 25.11<br>SAT | AZQ4566 KWI0800z-DMM0900:<br>AZQ4567 DMM1100z |
| 1            |                                               |