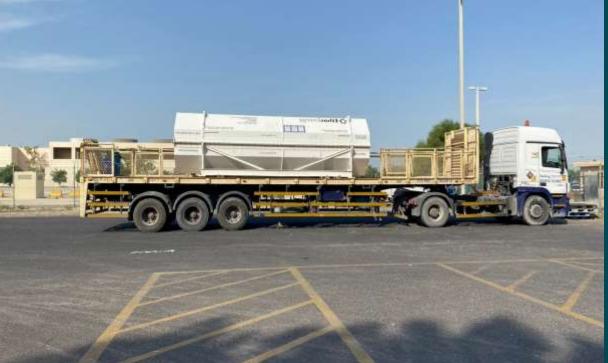

#### **CRANE ARRANGEMENT**

Upon receiving confirmation from the Client, SALOG communicated on November 16, 2023, instructing the arrangement of a 50-ton crane for loading facility and subsequent offloading at DMM Airport.