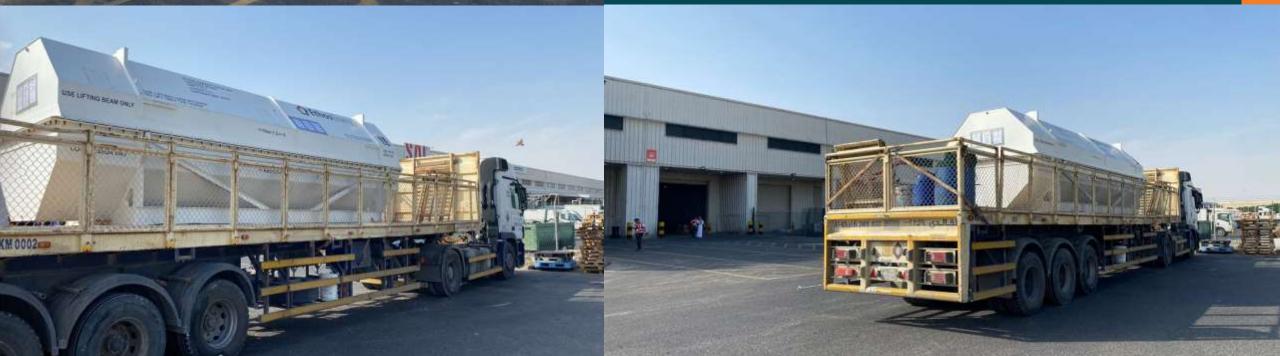

#### **CRANE ARRANGEMENT**

Upon receiving confirmation from the Client, SALOG communicated on November 16, 2023, instructing the arrangement of a 50-ton crane for loading facility and subsequent offloading at DMM Airport.