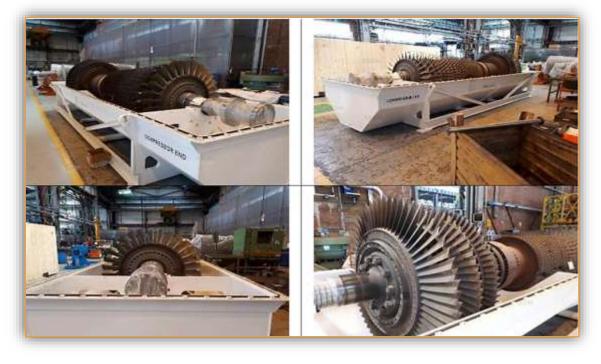

#### **CRANE ARRANGEMENT**

Upon receiving confirmation from the Client, SALOG communicated on November 16, 2023, instructing the arrangement of a 50-ton crane for loading facility and subsequent offloading at DMM Airport.